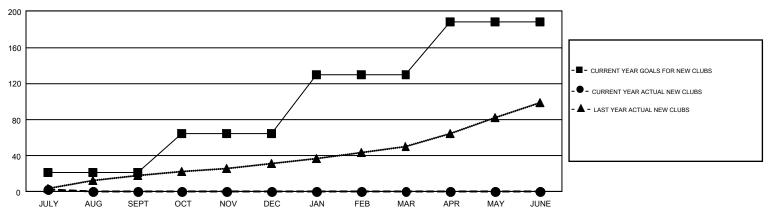

## REPORT DOES NOT INCLUDE CLUBS IN UNDISTRICTED AREAS.

|               | Club          | 98          |               | Members               |                           |                         |                                                    |  |
|---------------|---------------|-------------|---------------|-----------------------|---------------------------|-------------------------|----------------------------------------------------|--|
|               | RESULTS FOR   | R 2019-2020 |               | RESULTS FOR 2019-2020 |                           |                         |                                                    |  |
| QUARTER       | NEW CLUB GOAL | NEW CLUBS   | DROPPED CLUBS | QUARTER               | MEMBER GROWTH NET<br>GOAL | MEMBER GROWTH<br>ACTUAL | DROPPED<br>MEMBERS ACTUAL<br>(including transfers) |  |
| JULY/AUG/SEPT | 21            | 3           | 35            | JULY/AUG/SEPT         | 2527                      | 1,267                   | 1,811                                              |  |
| OCT/NOV/DEC   | 44            | 0           | 0             | OCT/NOV/DEC           | 3333                      | 0                       | 0                                                  |  |
| JAN/FEB/MAR   | 65            | 0           | 0             | JAN/FEB/MAR           | 3652                      | 0                       | 0                                                  |  |
| APR/MAY/JUNE  | 58            | 0           | 0             | APR/MAY/JUNE          | 3419                      | 0                       | 0                                                  |  |

## GOALS AND ACTUAL NEW CLUBS CUMULATIVE

| DROPPED CLUBS: 35  DROPPED MEMBERS |       | 658 CLUBS OF 10,106 ADDED 1 OR<br>MORE NEW MEMBERS | GENDER DISTRIBUTION  MALE 204,286 (77.24%)  FEMALE 60,193 (22.76%) |  |        |
|------------------------------------|-------|----------------------------------------------------|--------------------------------------------------------------------|--|--------|
| DECEASED                           | 187   | CLICK HERE FOR CUMULATIVE                          | TOTAL FAMILY UNIT MEMBERS                                          |  | 10,265 |
| CLUB CANCELLED 0 OTHER 1,622       |       | MEMBERSHIP DATA                                    |                                                                    |  |        |
|                                    |       |                                                    | FAMILY MEMBERS PAYING HALF DUES                                    |  | 5,193  |
| TOTAL                              | 1,809 |                                                    | DUES                                                               |  |        |