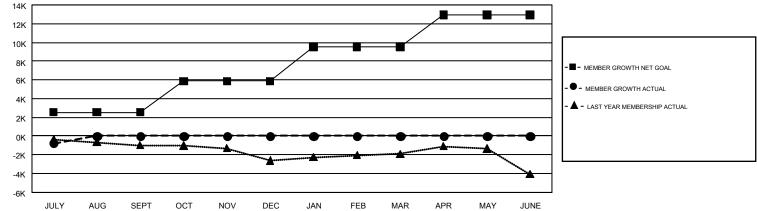

## REPORT DOES NOT INCLUDE CLUBS IN UNDISTRICTED AREAS.

|               | Club          | 98          |               | Members               |                           |                         |                                                    |  |
|---------------|---------------|-------------|---------------|-----------------------|---------------------------|-------------------------|----------------------------------------------------|--|
|               | RESULTS FOR   | R 2019-2020 |               | RESULTS FOR 2019-2020 |                           |                         |                                                    |  |
| QUARTER       | NEW CLUB GOAL | NEW CLUBS   | DROPPED CLUBS | QUARTER               | MEMBER GROWTH NET<br>GOAL | MEMBER GROWTH<br>ACTUAL | DROPPED<br>MEMBERS ACTUAL<br>(including transfers) |  |
| JULY/AUG/SEPT | 21            | 3           | 35            | JULY/AUG/SEPT         | 2527                      | 1,267                   | 1,811                                              |  |
| OCT/NOV/DEC   | 44            | 0           | 0             | OCT/NOV/DEC           | 3333                      | 0                       | 0                                                  |  |
| JAN/FEB/MAR   | 65            | 0           | 0             | JAN/FEB/MAR           | 3652                      | 0                       | 0                                                  |  |
| APR/MAY/JUNE  | 58            | 0           | 0             | APR/MAY/JUNE          | 3419                      | 0                       | 0                                                  |  |

## GOALS AND ACTUAL NEW CLUBS CUMULATIVE

| DROPPED CLUBS: 35  DROPPED MEMBERS |       | 658 CLUBS OF 10,106 ADDED 1 OR<br>MORE NEW MEMBERS | GENDER DISTRIBUTION  MALE 204,286 (77.24%)  FEMALE 60,193 (22.76%) |  |        |
|------------------------------------|-------|----------------------------------------------------|--------------------------------------------------------------------|--|--------|
| DECEASED                           | 187   | CLICK HERE FOR CUMULATIVE                          | TOTAL FAMILY UNIT MEMBERS                                          |  | 10,265 |
| CLUB CANCELLED 0 OTHER 1,622       |       | MEMBERSHIP DATA                                    |                                                                    |  |        |
|                                    |       |                                                    | FAMILY MEMBERS PAYING HALF DUES                                    |  | 5,193  |
| TOTAL                              | 1,809 |                                                    | DUES                                                               |  |        |